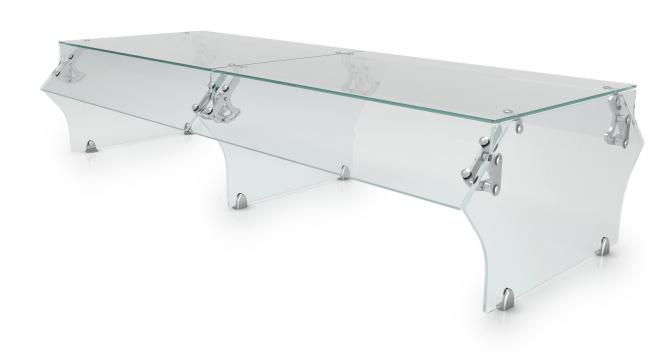

www.versa-gard.com

**NSF** 

DOUBLE-SIDED ADJUSTABLE SELF-SERVICE FOOD PROTECTOR

/////////////CENTERLINE DIMENSIONS

7 1/2

13

8 1/2

(\* - Middle support is centered unless L1 dimension is specified)

## /////////////// MODEL FEATURES

Double-Sided Adjustable Self-Service Food Protector For Use at Self-Service Food Areas with Access from Both Sides of the Counter Low-maintenance & Easy to Clean 3/8" Clear Tempered Glass Front Panel 3/8" Clear Tempered Top Shelf and Side Panels Available with LED Light and/or Food Warmer

## ////////////// STANDARD FEATURES

All Tempered Glass Panels with Ground

Multiple Finish Options Available