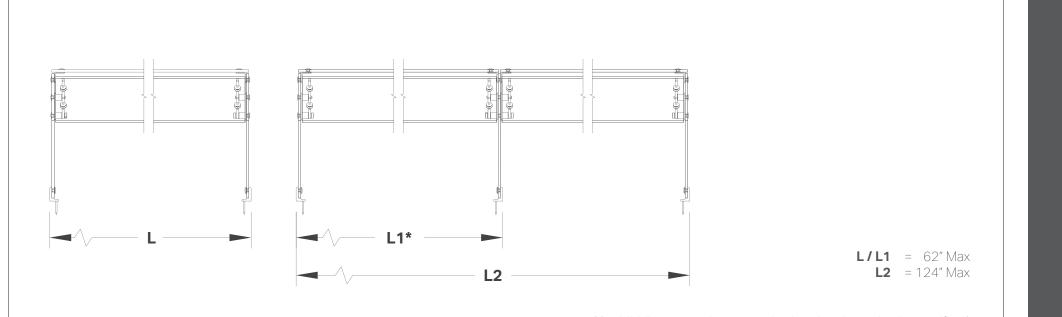

www.versa-gard.com

**NSF** 

DOUBLE-SIDED ADJUSTABLE SELF-SERVICE FOOD PROTECTOR

/////////////CENTERLINE DIMENSIONS

7 1/2

13

8 1/2

(\* - Middle support is centered unless L1 dimension is specified)