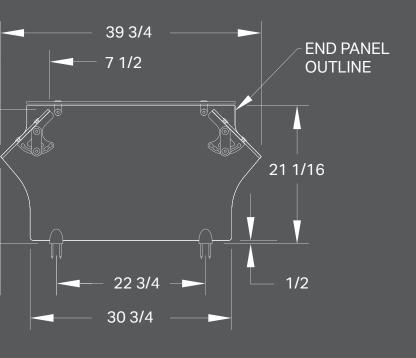

www.versa-gard.com

**NSF** 

DOUBLE-SIDED ADJUSTABLE SELF-SERVICE FOOD PROTECTOR

/////////////CENTERLINE DIMENSIONS

7 1/2

13

8 1/2

(\* - Middle support is centered unless L1 dimension is specified)