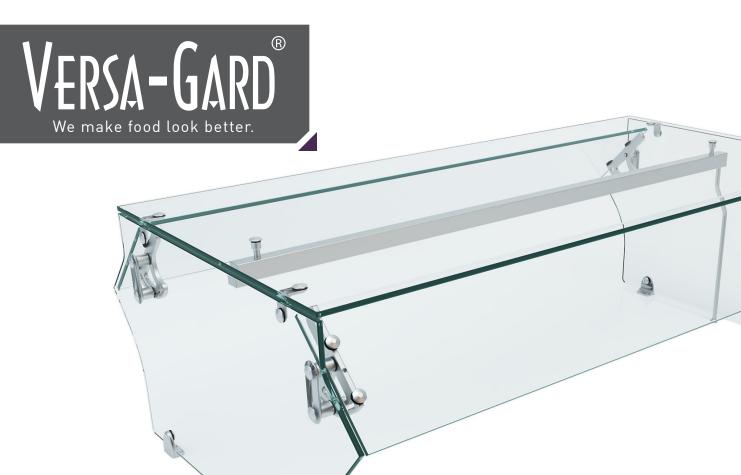

## /////////////// MODEL FEATURES

Double-Sided Adjustable Self-Service Food Protector For Use at Self-Service Food Areas with Access from Both Sides of the Counter Low-maintenance & Easy to Clean 3/8" Clear Tempered Glass Front Panel 3/8" Clear Tempered Top Shelf and Side Panels Available with LED Light and/or Food Warmer

## ////////////// STANDARD FEATURES

All Tempered Glass Panels with Ground

Multiple Finish Options Available