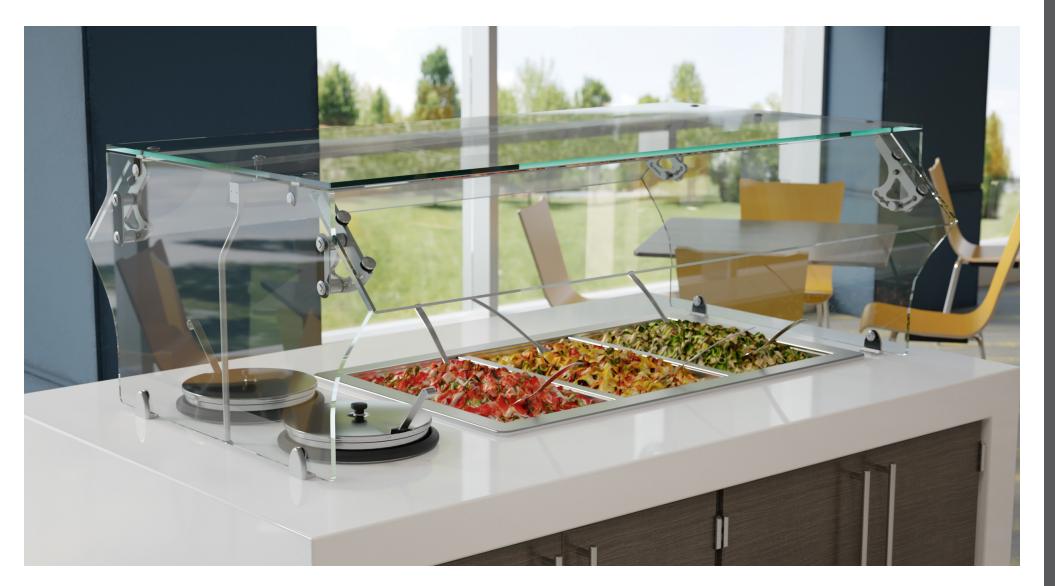

## APTUR VGCP3-DS

## /////////////// MODEL FEATURES

Double-Sided Adjustable Self-Service Food Protector For Use at Self-Service Food Areas with Access from Both Sides of the Counter Low-maintenance & Easy to Clean 3/8" Clear Tempered Glass Front Panel 3/8" Clear Tempered Top Shelf and Side Panels Available with LED Light and/or Food Warmer

## ////////////// STANDARD FEATURES

All Tempered Glass Panels with Ground

Multiple Finish Options Available