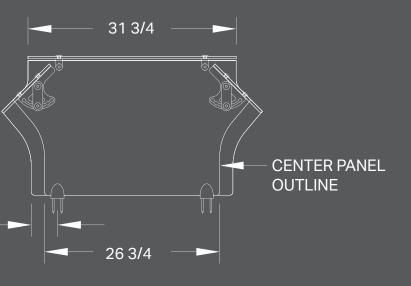

www.versa-gard.com

**NSF** 

DOUBLE-SIDED ADJUSTABLE SELF-SERVICE FOOD PROTECTOR

/////////////CENTERLINE DIMENSIONS

7 1/2

13

8 1/2

(\* - Middle support is centered unless L1 dimension is specified)