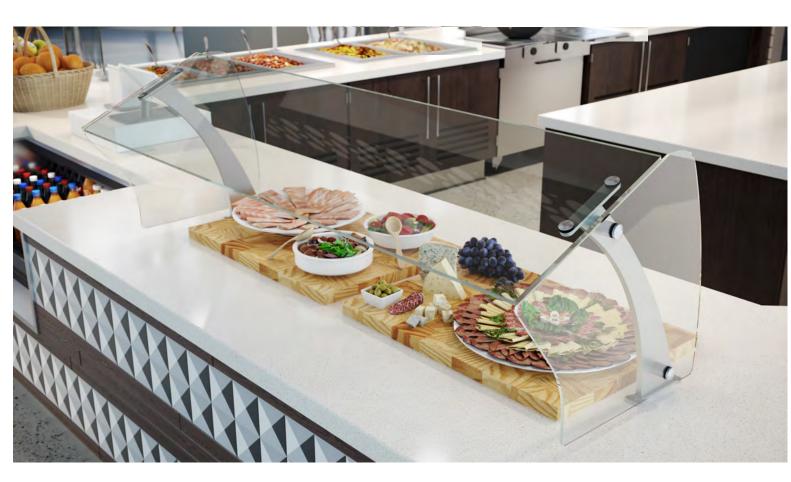

VGE3-DS

ADJUSTABLE DOUBLE-SIDED SELF-SERVICE FOOD PROTECTOR WITH TOP SHELF

With 17 issued patents for its CONVERTIBLE and MODULAR food protectors and multiple patents pending, it is VERSA-GARD'S MISSION to provide