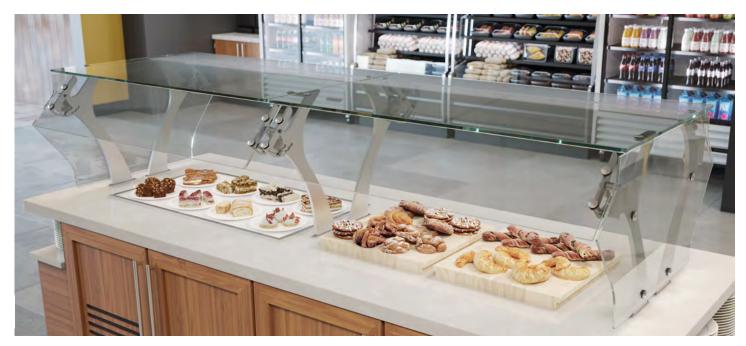

# THE FOOD PROTECTION SPECIALISTS

IODULAR, CONVERTIBLE FOOD PROTECTION SYSTEMS

FULL SERVICE FOOD PROTECTORS

VGE3-SK-E
ADJUSTABLE SELF-SERVICE FOOD PROTECTOR WITH TOP SHELF

VGE3-SK

ADJUSTABLE SELF-SERVICE FOOD PROTECTOR WITH TOP SHELF