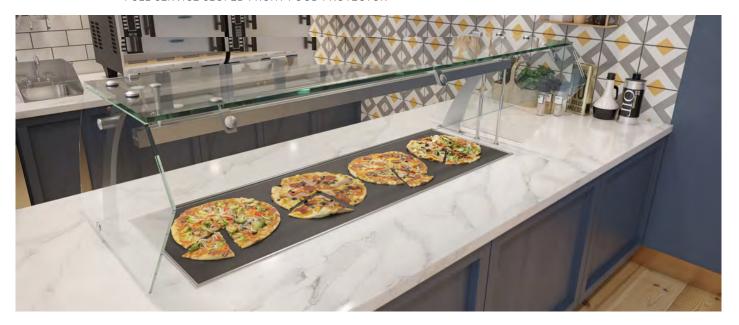

#### **VPES**

FULL SERVICE SLOPED FRONT FOOD PROTECTOR

SINGLE-SIDED FOOD PROTECTOR WITH INTEGRAL 12" SHELF

freestyle