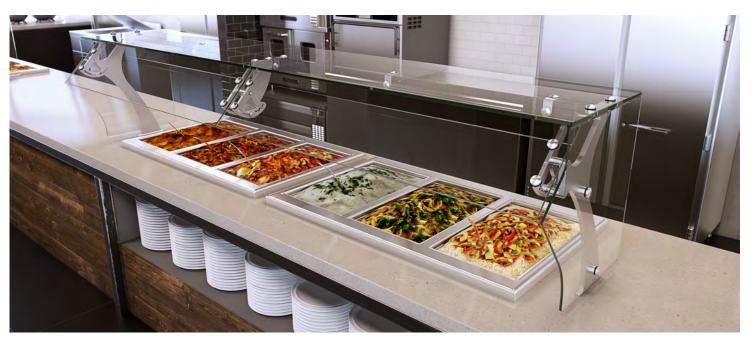

VGE6

SLOPED FRONT FULL SERVICE FOOD PROTECTOR WITH 12" SHELF

VGE6

SLOPED FRONT FULL SERVICE FOOD PROTECTOR WITH 12" SHELF

VGE3
ADJUSTABLE SINGLE-SIDED FOOD PROTECTOR

VGE5
SINGLE-SIDED FOOD PROTECTOR

We are known for

EXCEPTIONAL CUSTOMER SERVICE, QUALITY WORKMANSHIP, MEETING TOUGH DEADLINES,