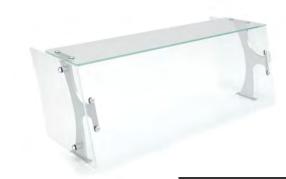

# THE FOOD PROTECTION SPECIALISTS

IODULAR, CONVERTIBLE FOOD PROTECTION SYSTEMS

FULL SERVICE FOOD PROTECTORS

VGE3-SK-E
ADJUSTABLE SELF-SERVICE FOOD PROTECTOR WITH TOP SHELF

VGE3-SK

ADJUSTABLE SELF-SERVICE FOOD PROTECTOR WITH TOP SHELF