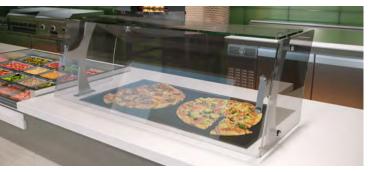

VGE6

SLOPED FRONT FULL SERVICE FOOD PROTECTOR WITH 12" SHELF

VGE6

SLOPED FRONT FULL SERVICE FOOD PROTECTOR WITH 12" SHELF

VGE3
ADJUSTABLE SINGLE-SIDED FOOD PROTECTOR

VGE5
SINGLE-SIDED FOOD PROTECTOR

We are known for

EXCEPTIONAL CUSTOMER SERVICE, QUALITY WORKMANSHIP, MEETING TOUGH DEADLINES,