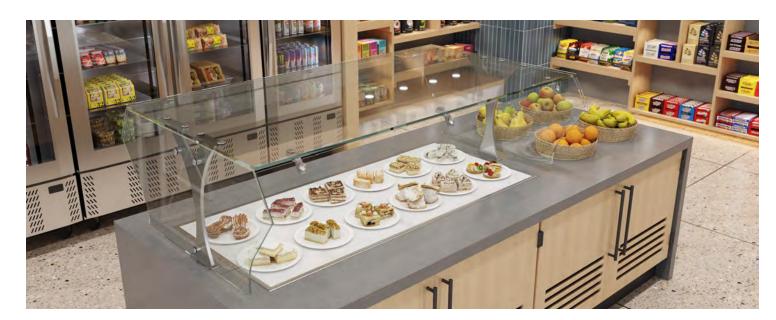

## **Europa Features**

- Modern, European-style Support Structures
- 1/2" Thick, Solid, Precision-machined Supports from 6061-T6 Aluminum
- Concealed-mounting for Attaching Directly to Drop-in Flange
- Multiple options, including intermediate shelving, side panels, lighting, and food warmers are available
- Products are protected by 17 US Patents and other pending applications