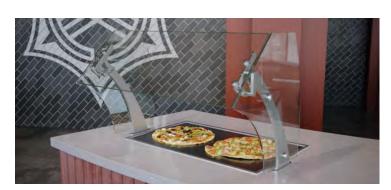

## EXPERTISE, INNOVATION,

and the ceaseless improvement and upgrade of our products.

VGE3-DS-E
ADJUSTABLE DOUBLE-SIDED SELF-SERVICE FOOD PROTECTOR WITH TOP SHELF FOR EXTENDED SPANS