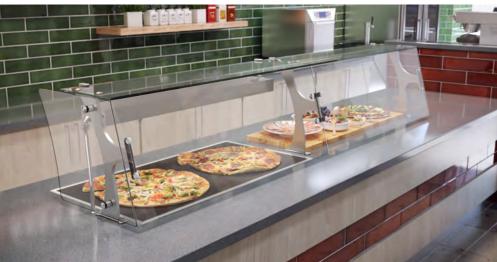

## EXPERTISE, INNOVATION,

and the ceaseless improvement and upgrade of our products.

VGE3-DS-E
ADJUSTABLE DOUBLE-SIDED SELF-SERVICE FOOD PROTECTOR WITH TOP SHELF FOR EXTENDED SPANS

VGE3-DS

ADJUSTABLE DOUBLE-SIDED SELF-SERVICE FOOD PROTECTOR WITH TOP SHELF

With 17 issued patents for its CONVERTIBLE and MODULAR food protectors and multiple patents pending, it is VERSA-GARD'S MISSION to provide