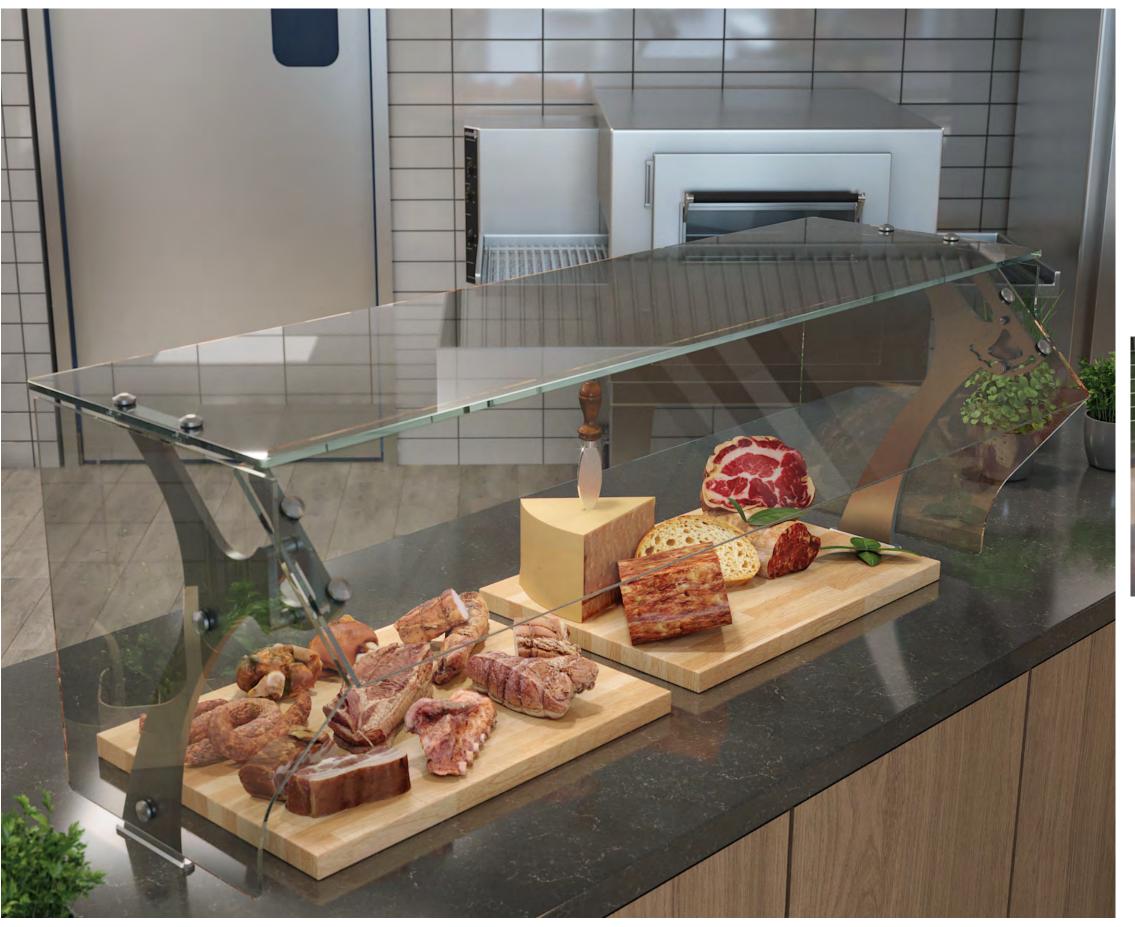

VGE6

SLOPED FRONT FULL SERVICE FOOD PROTECTOR WITH 12" SHELF

VGE6

SLOPED FRONT FULL SERVICE FOOD PROTECTOR WITH 12" SHELF

VGE3
ADJUSTABLE SINGLE-SIDED FOOD PROTECTOR

VGE5
SINGLE-SIDED FOOD PROTECTOR

We are known for

EXCEPTIONAL CUSTOMER SERVICE, QUALITY WORKMANSHIP, MEETING TOUGH DEADLINES,