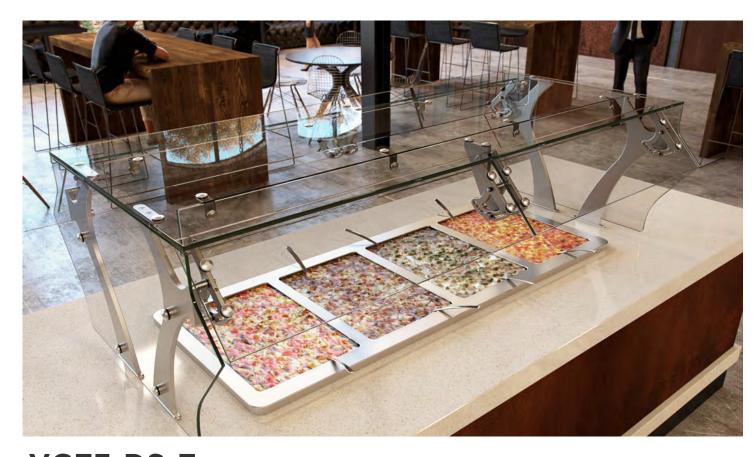

## **Europa Features**

- Modern, European-style Support Structures
- 1/2" Thick, Solid, Precision-machined Supports from 6061-T6 Aluminum
- Concealed-mounting for Attaching Directly to Drop-in Flange
- Multiple options, including intermediate shelving, side panels, lighting, and food warmers are available
- Products are protected by 17 US Patents and other pending applications