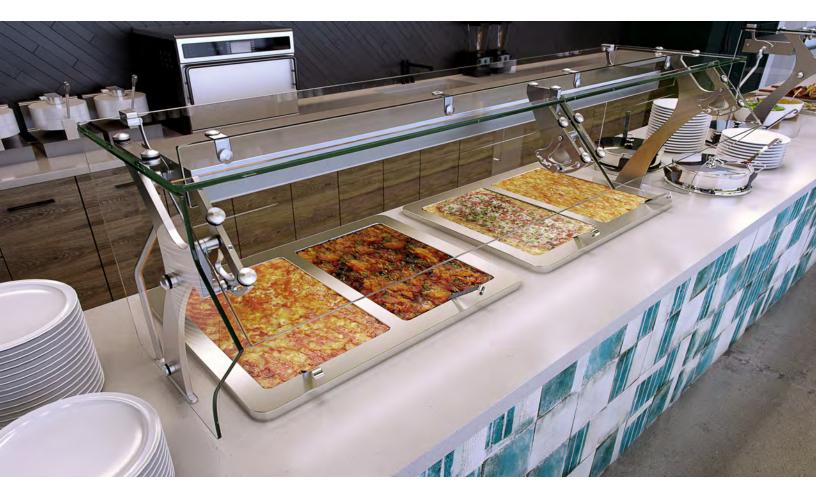

## EXPERTISE, INNOVATION,

and the ceaseless improvement and upgrade of our products.

VGE3-DS-E
ADJUSTABLE DOUBLE-SIDED SELF-SERVICE FOOD PROTECTOR WITH TOP SHELF FOR EXTENDED SPANS

# THE FOOD PROTECTION SPECIALISTS

IODULAR, CONVERTIBLE FOOD PROTECTION SYSTEMS

FULL SERVICE FOOD PROTECTORS

VGE3-SK-E
ADJUSTABLE SELF-SERVICE FOOD PROTECTOR WITH TOP SHELF

VGE3-SK

ADJUSTABLE SELF-SERVICE FOOD PROTECTOR WITH TOP SHELF