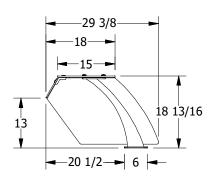

## Single-Sided Self-Service Protector

| FINISH:                 | GLASS (Clear Tempered): | OPTIONS (*):       |
|-------------------------|-------------------------|--------------------|
| Clear Anodized Aluminum | 1/4" Front - Std        | End Panel - LT     |
| Powder Coat:            | 3/8" Top - Std          | End Panel - RT     |
| Black Silver            | Frosted                 | ☐ VG 12V LED Light |
| RAL#                    |                         | Hatco Strip Warmer |
|                         |                         | Model#             |