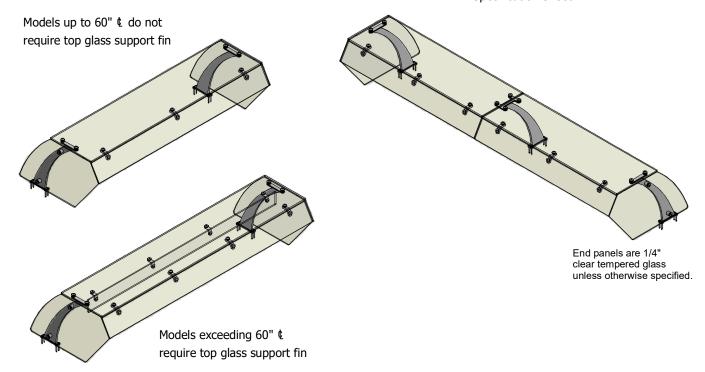

## VGE7

Protected by US Patent 7,784,398

## Single-Sided Self-Service Protector

| FINISH:                 | GLASS (Clear Tempered): | OPTIONS (*):       |
|-------------------------|-------------------------|--------------------|
| Clear Anodized Aluminum | 1/4" Front - Std        | End Panel - LT     |
| Powder Coat:            | 3/8" Top - Std          | End Panel - RT     |
| Black Silver            | Frosted                 | ☐ VG 12V LED Light |
| RAL#                    |                         | Hatco Strip Warmer |
|                         |                         | Model#             |