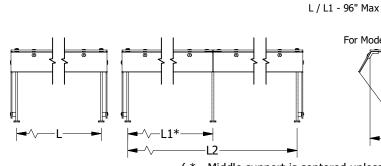

(\*) Not all options available on all models. Contact Factory for specific information. For Mounting Options, see Mounting Specification Sheet

(  $\ensuremath{^*}$  - Middle support is centered unless L1 dimension is specified )

- Centerline Dimensions -