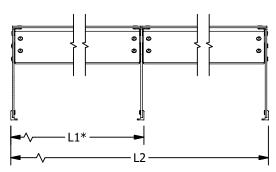

Up to 124" O.A. length, (2) 62" sections max.

\* Can Be Configured In Multiple Sections

| FINISH:                          | GLASS:         | OPTIONS:             | MOUNT:          |
|----------------------------------|----------------|----------------------|-----------------|
| ☐ Clear Anodized Aluminum (std.) | ☐ Clear (std.) | ☐ VG 12V LED Light   | ☐ Conceal Mount |
| ☐ Anodized Aluminum Custom Color | ☐ Frosted      | ☐ Hatco Strip Warmer | ☐ Surface Mount |
| ( Contact Factory )              |                | Model #              |                 |

- Overall Dimensions -L / L1 - 62" Max L2 - 124" Max