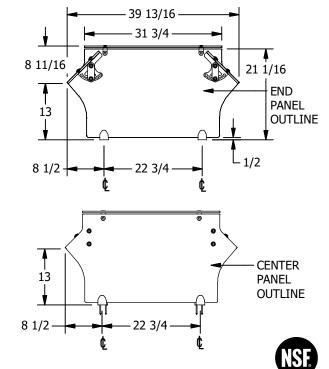

## **VGCP3-DS**

Double Sided Adjustable Self-Service Protector w/ Shelf

| item No: _ |      | <br> |
|------------|------|------|
| Qty:       | <br> | <br> |
|            |      |      |

Length (O.A.): \_\_\_\_\_

## **SPECIFICATIONS:**

Double Sided Adjustable Self-Service Food Protector w/ Shelf.

All component hardware CNC machined in 6061-T6 aluminum to  $\pm$  .005".

All glass front panels are 3/8" clear tempered with ground & polished edges and meet ANSI Z97.1 All glass top panels are 3/8" clear tempered with ground & polished edges and meet ANSI Z97.1 All glass end panels are 3/8" clear tempered with ground & polished edges and meet ANSI Z97.1 specifications for safety performance and ASTM C1048-04 specifications for heat treated glass.

- Overall Dimensions -L / L1 - 62" Max L2 - 124" Max