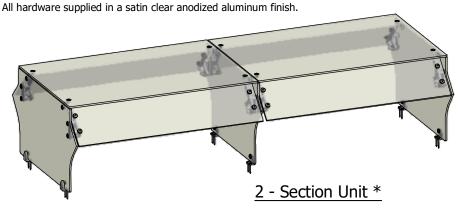

1 - Section Unit
Up to 62" O.A. length max.

Up to 124" O.A. length, (2) 62" sections max.

\* Can Be Configured In Multiple Sections

| FINISH:                          | GLASS:         | OPTIONS:             | MOUNT:          |
|----------------------------------|----------------|----------------------|-----------------|
| ☐ Clear Anodized Aluminum (std.) | ☐ Clear (std.) | ☐ VG 12V LED Light   | ☐ Conceal Mount |
| ☐ Anodized Aluminum Custom Color | ☐ Frosted      | ☐ Hatco Strip Warmer | ☐ Surface Mount |
| ( Contact Factory )              |                | Model #              |                 |