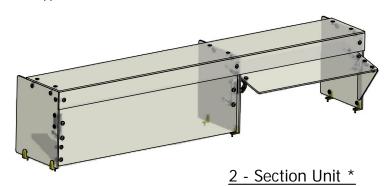

Up to 124" O.A. length, (2) 62" sections max.

\* Can Be Configured In Multiple Sections

| FINISH:                                                                                                                                                                                                                                                                                                                                                                                                                                                                                                                                                                                                                                                                                                                                                                                                                                                                                                                                                                                                                                                                                                                                                                                                                                                                                                                                                                                                                                                                                                                                                                                                                                                                                                                                                                                                                                                                                                                                                                                                                                                                                                                        |                             | GLASS:         | OPTIONS:             | MOUNT:          |
|--------------------------------------------------------------------------------------------------------------------------------------------------------------------------------------------------------------------------------------------------------------------------------------------------------------------------------------------------------------------------------------------------------------------------------------------------------------------------------------------------------------------------------------------------------------------------------------------------------------------------------------------------------------------------------------------------------------------------------------------------------------------------------------------------------------------------------------------------------------------------------------------------------------------------------------------------------------------------------------------------------------------------------------------------------------------------------------------------------------------------------------------------------------------------------------------------------------------------------------------------------------------------------------------------------------------------------------------------------------------------------------------------------------------------------------------------------------------------------------------------------------------------------------------------------------------------------------------------------------------------------------------------------------------------------------------------------------------------------------------------------------------------------------------------------------------------------------------------------------------------------------------------------------------------------------------------------------------------------------------------------------------------------------------------------------------------------------------------------------------------------|-----------------------------|----------------|----------------------|-----------------|
| Clear                                                                                                                                                                                                                                                                                                                                                                                                                                                                                                                                                                                                                                                                                                                                                                                                                                                                                                                                                                                                                                                                                                                                                                                                                                                                                                                                                                                                                                                                                                                                                                                                                                                                                                                                                                                                                                                                                                                                                                                                                                                                                                                          | r Anodized Aluminum (std.)  | ☐ Clear (std.) | ☐ VG 12V LED Light   | ☐ Conceal Mount |
| ☐ Anoc                                                                                                                                                                                                                                                                                                                                                                                                                                                                                                                                                                                                                                                                                                                                                                                                                                                                                                                                                                                                                                                                                                                                                                                                                                                                                                                                                                                                                                                                                                                                                                                                                                                                                                                                                                                                                                                                                                                                                                                                                                                                                                                         | dized Aluminum Custom Color | Frosted        | ☐ Hatco Strip Warmer | ☐ Surface Mount |
| (                                                                                                                                                                                                                                                                                                                                                                                                                                                                                                                                                                                                                                                                                                                                                                                                                                                                                                                                                                                                                                                                                                                                                                                                                                                                                                                                                                                                                                                                                                                                                                                                                                                                                                                                                                                                                                                                                                                                                                                                                                                                                                                              | ( Contact Factory )         |                | Model #              |                 |
| - Overall Dimensions -  L / L1 - 62" Max  T 3/16 - 14 1/2 - 14 1/2 - 14 1/2 - 14 1/2 - 14 1/2 - 14 1/2 - 14 1/2 - 14 1/2 - 14 1/2 - 14 1/2 - 14 1/2 - 14 1/2 - 14 1/2 - 14 1/2 - 14 1/2 - 14 1/2 - 14 1/2 - 14 1/2 - 14 1/2 - 14 1/2 - 14 1/2 - 14 1/2 - 14 1/2 - 14 1/2 - 14 1/2 - 14 1/2 - 14 1/2 - 14 1/2 - 14 1/2 - 14 1/2 - 14 1/2 - 14 1/2 - 14 1/2 - 14 1/2 - 14 1/2 - 14 1/2 - 14 1/2 - 14 1/2 - 14 1/2 - 14 1/2 - 14 1/2 - 14 1/2 - 14 1/2 - 14 1/2 - 14 1/2 - 14 1/2 - 14 1/2 - 14 1/2 - 14 1/2 - 14 1/2 - 14 1/2 - 14 1/2 - 14 1/2 - 14 1/2 - 14 1/2 - 14 1/2 - 14 1/2 - 14 1/2 - 14 1/2 - 14 1/2 - 14 1/2 - 14 1/2 - 14 1/2 - 14 1/2 - 14 1/2 - 14 1/2 - 14 1/2 - 14 1/2 - 14 1/2 - 14 1/2 - 14 1/2 - 14 1/2 - 14 1/2 - 14 1/2 - 14 1/2 - 14 1/2 - 14 1/2 - 14 1/2 - 14 1/2 - 14 1/2 - 14 1/2 - 14 1/2 - 14 1/2 - 14 1/2 - 14 1/2 - 14 1/2 - 14 1/2 - 14 1/2 - 14 1/2 - 14 1/2 - 14 1/2 - 14 1/2 - 14 1/2 - 14 1/2 - 14 1/2 - 14 1/2 - 14 1/2 - 14 1/2 - 14 1/2 - 14 1/2 - 14 1/2 - 14 1/2 - 14 1/2 - 14 1/2 - 14 1/2 - 14 1/2 - 14 1/2 - 14 1/2 - 14 1/2 - 14 1/2 - 14 1/2 - 14 1/2 - 14 1/2 - 14 1/2 - 14 1/2 - 14 1/2 - 14 1/2 - 14 1/2 - 14 1/2 - 14 1/2 - 14 1/2 - 14 1/2 - 14 1/2 - 14 1/2 - 14 1/2 - 14 1/2 - 14 1/2 - 14 1/2 - 14 1/2 - 14 1/2 - 14 1/2 - 14 1/2 - 14 1/2 - 14 1/2 - 14 1/2 - 14 1/2 - 14 1/2 - 14 1/2 - 14 1/2 - 14 1/2 - 14 1/2 - 14 1/2 - 14 1/2 - 14 1/2 - 14 1/2 - 14 1/2 - 14 1/2 - 14 1/2 - 14 1/2 - 14 1/2 - 14 1/2 - 14 1/2 - 14 1/2 - 14 1/2 - 14 1/2 - 14 1/2 - 14 1/2 - 14 1/2 - 14 1/2 - 14 1/2 - 14 1/2 - 14 1/2 - 14 1/2 - 14 1/2 - 14 1/2 - 14 1/2 - 14 1/2 - 14 1/2 - 14 1/2 - 14 1/2 - 14 1/2 - 14 1/2 - 14 1/2 - 14 1/2 - 14 1/2 - 14 1/2 - 14 1/2 - 14 1/2 - 14 1/2 - 14 1/2 - 14 1/2 - 14 1/2 - 14 1/2 - 14 1/2 - 14 1/2 - 14 1/2 - 14 1/2 - 14 1/2 - 14 1/2 - 14 1/2 - 14 1/2 - 14 1/2 - 14 1/2 - 14 1/2 - 14 1/2 - 14 1/2 - 14 1/2 - 14 1/2 - 14 1/2 - 14 1/2 - 14 1/2 - 14 1/2 - 14 1/2 - 14 1/2 - 14 1/2 - 14 1/2 - 14 1/2 - 14 1/2 - 14 1/2 - 14 1/2 - 14 1/2 - 14 1/2 - 14 1/2 - 14 1/2 - 14 1/2 - 14 1/2 - 14 1/2 - 14 1/2 - 14 1/2 - 14 1/2 - 14 1/2 - 14 1/2 |                             |                |                      |                 |