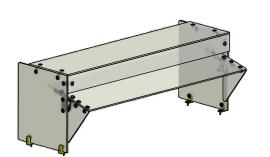

## VGCP15-SK

Convertible Protector w/ Shelf

| Item No: _ | <br> | <br>_ |
|------------|------|-------|
| Qty:       | <br> | <br>  |

Length (O.A.): \_\_\_\_\_

1 - Section Unit
Up to 62" O.A. length max.

## **SPECIFICATIONS:**

Single-Sided Convertible Food Protector with Shelf.

All component hardware CNC machined in 6061-T6 aluminum to  $\pm$  .005".

All glass panels are 3/8" clear tempered with ground & polished edges and meet ANSI Z97.1