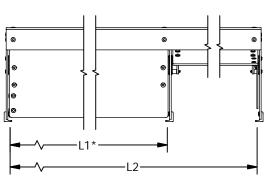

Up to 124" O.A. length, (2) 62" sections max.

\* Can Be Configured In Multiple Sections

| FINISH:                                                                                                                                                                                                                                                                                                                                                                                                                                                                                                                                                                                                                                                                                                                                                                                                                                                                                                                                                                                                                                                                                                                                                                                                                                                                                                                                                                                                                                                                                                                                                                                                                                                                                                                                                                                                                                                                                                                                                                                                                                                                                                                        |                             | GLASS:         | OPTIONS:             | MOUNT:          |
|--------------------------------------------------------------------------------------------------------------------------------------------------------------------------------------------------------------------------------------------------------------------------------------------------------------------------------------------------------------------------------------------------------------------------------------------------------------------------------------------------------------------------------------------------------------------------------------------------------------------------------------------------------------------------------------------------------------------------------------------------------------------------------------------------------------------------------------------------------------------------------------------------------------------------------------------------------------------------------------------------------------------------------------------------------------------------------------------------------------------------------------------------------------------------------------------------------------------------------------------------------------------------------------------------------------------------------------------------------------------------------------------------------------------------------------------------------------------------------------------------------------------------------------------------------------------------------------------------------------------------------------------------------------------------------------------------------------------------------------------------------------------------------------------------------------------------------------------------------------------------------------------------------------------------------------------------------------------------------------------------------------------------------------------------------------------------------------------------------------------------------|-----------------------------|----------------|----------------------|-----------------|
| Clear                                                                                                                                                                                                                                                                                                                                                                                                                                                                                                                                                                                                                                                                                                                                                                                                                                                                                                                                                                                                                                                                                                                                                                                                                                                                                                                                                                                                                                                                                                                                                                                                                                                                                                                                                                                                                                                                                                                                                                                                                                                                                                                          | r Anodized Aluminum (std.)  | ☐ Clear (std.) | ☐ VG 12V LED Light   | ☐ Conceal Mount |
| ☐ Anoc                                                                                                                                                                                                                                                                                                                                                                                                                                                                                                                                                                                                                                                                                                                                                                                                                                                                                                                                                                                                                                                                                                                                                                                                                                                                                                                                                                                                                                                                                                                                                                                                                                                                                                                                                                                                                                                                                                                                                                                                                                                                                                                         | dized Aluminum Custom Color | Frosted        | ☐ Hatco Strip Warmer | ☐ Surface Mount |
| (                                                                                                                                                                                                                                                                                                                                                                                                                                                                                                                                                                                                                                                                                                                                                                                                                                                                                                                                                                                                                                                                                                                                                                                                                                                                                                                                                                                                                                                                                                                                                                                                                                                                                                                                                                                                                                                                                                                                                                                                                                                                                                                              | ( Contact Factory )         |                | Model #              |                 |
| - Overall Dimensions -  L / L1 - 62" Max  T 3/16 - 14 1/2 - 14 1/2 - 14 1/2 - 14 1/2 - 14 1/2 - 14 1/2 - 14 1/2 - 14 1/2 - 14 1/2 - 14 1/2 - 14 1/2 - 14 1/2 - 14 1/2 - 14 1/2 - 14 1/2 - 14 1/2 - 14 1/2 - 14 1/2 - 14 1/2 - 14 1/2 - 14 1/2 - 14 1/2 - 14 1/2 - 14 1/2 - 14 1/2 - 14 1/2 - 14 1/2 - 14 1/2 - 14 1/2 - 14 1/2 - 14 1/2 - 14 1/2 - 14 1/2 - 14 1/2 - 14 1/2 - 14 1/2 - 14 1/2 - 14 1/2 - 14 1/2 - 14 1/2 - 14 1/2 - 14 1/2 - 14 1/2 - 14 1/2 - 14 1/2 - 14 1/2 - 14 1/2 - 14 1/2 - 14 1/2 - 14 1/2 - 14 1/2 - 14 1/2 - 14 1/2 - 14 1/2 - 14 1/2 - 14 1/2 - 14 1/2 - 14 1/2 - 14 1/2 - 14 1/2 - 14 1/2 - 14 1/2 - 14 1/2 - 14 1/2 - 14 1/2 - 14 1/2 - 14 1/2 - 14 1/2 - 14 1/2 - 14 1/2 - 14 1/2 - 14 1/2 - 14 1/2 - 14 1/2 - 14 1/2 - 14 1/2 - 14 1/2 - 14 1/2 - 14 1/2 - 14 1/2 - 14 1/2 - 14 1/2 - 14 1/2 - 14 1/2 - 14 1/2 - 14 1/2 - 14 1/2 - 14 1/2 - 14 1/2 - 14 1/2 - 14 1/2 - 14 1/2 - 14 1/2 - 14 1/2 - 14 1/2 - 14 1/2 - 14 1/2 - 14 1/2 - 14 1/2 - 14 1/2 - 14 1/2 - 14 1/2 - 14 1/2 - 14 1/2 - 14 1/2 - 14 1/2 - 14 1/2 - 14 1/2 - 14 1/2 - 14 1/2 - 14 1/2 - 14 1/2 - 14 1/2 - 14 1/2 - 14 1/2 - 14 1/2 - 14 1/2 - 14 1/2 - 14 1/2 - 14 1/2 - 14 1/2 - 14 1/2 - 14 1/2 - 14 1/2 - 14 1/2 - 14 1/2 - 14 1/2 - 14 1/2 - 14 1/2 - 14 1/2 - 14 1/2 - 14 1/2 - 14 1/2 - 14 1/2 - 14 1/2 - 14 1/2 - 14 1/2 - 14 1/2 - 14 1/2 - 14 1/2 - 14 1/2 - 14 1/2 - 14 1/2 - 14 1/2 - 14 1/2 - 14 1/2 - 14 1/2 - 14 1/2 - 14 1/2 - 14 1/2 - 14 1/2 - 14 1/2 - 14 1/2 - 14 1/2 - 14 1/2 - 14 1/2 - 14 1/2 - 14 1/2 - 14 1/2 - 14 1/2 - 14 1/2 - 14 1/2 - 14 1/2 - 14 1/2 - 14 1/2 - 14 1/2 - 14 1/2 - 14 1/2 - 14 1/2 - 14 1/2 - 14 1/2 - 14 1/2 - 14 1/2 - 14 1/2 - 14 1/2 - 14 1/2 - 14 1/2 - 14 1/2 - 14 1/2 - 14 1/2 - 14 1/2 - 14 1/2 - 14 1/2 - 14 1/2 - 14 1/2 - 14 1/2 - 14 1/2 - 14 1/2 - 14 1/2 - 14 1/2 - 14 1/2 - 14 1/2 - 14 1/2 - 14 1/2 - 14 1/2 - 14 1/2 - 14 1/2 - 14 1/2 - 14 1/2 - 14 1/2 - 14 1/2 - 14 1/2 - 14 1/2 - 14 1/2 - 14 1/2 - 14 1/2 - 14 1/2 - 14 1/2 - 14 1/2 - 14 1/2 - 14 1/2 - 14 1/2 - 14 1/2 - 14 1/2 - 14 1/2 - 14 1/2 - 14 1/2 - 14 1/2 - 14 1/2 - 14 1/2 - 14 1/2 - 14 1/2 |                             |                |                      |                 |