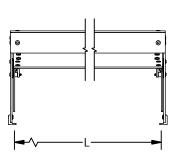

## VGCP15-SK

Convertible Protector w/ Shelf

| Item No: _ | <br> | <br>_ |
|------------|------|-------|
| Qty:       | <br> | <br>  |

Length (O.A.): \_\_\_\_\_

1 - Section Unit
Up to 62" O.A. length max.