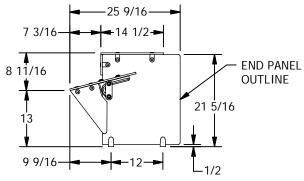

## VGCP15-SK

Convertible Protector w/ Shelf

| Item No: _ | <br> | <br>_ |
|------------|------|-------|
| Qty:       | <br> | <br>  |

Length (O.A.): \_\_\_\_\_

1 - Section Unit
Up to 62" O.A. length max.

## **SPECIFICATIONS:**

Single-Sided Convertible Food Protector with Shelf.

All component hardware CNC machined in 6061-T6 aluminum to  $\pm$  .005".

All glass panels are 3/8" clear tempered with ground & polished edges and meet ANSI Z97.1

Up to 124" O.A. length, (2) 62" sections max.

\* Can Be Configured In Multiple Sections

| FINISH:                                                                                                                                                                                                                                                                                                                                                                                                                                                                                                                                                                                                                                                                                                                                                                                                                                                                                                                                                                                                                                                                                                                                                                                                                                                                                                                                                                                                                                                                                                                                                                                                                                                                                                                                                                                                                                                                                                                                                                                                                                                                                                                        |                             | GLASS:         | OPTIONS:             | MOUNT:          |
|--------------------------------------------------------------------------------------------------------------------------------------------------------------------------------------------------------------------------------------------------------------------------------------------------------------------------------------------------------------------------------------------------------------------------------------------------------------------------------------------------------------------------------------------------------------------------------------------------------------------------------------------------------------------------------------------------------------------------------------------------------------------------------------------------------------------------------------------------------------------------------------------------------------------------------------------------------------------------------------------------------------------------------------------------------------------------------------------------------------------------------------------------------------------------------------------------------------------------------------------------------------------------------------------------------------------------------------------------------------------------------------------------------------------------------------------------------------------------------------------------------------------------------------------------------------------------------------------------------------------------------------------------------------------------------------------------------------------------------------------------------------------------------------------------------------------------------------------------------------------------------------------------------------------------------------------------------------------------------------------------------------------------------------------------------------------------------------------------------------------------------|-----------------------------|----------------|----------------------|-----------------|
| Clear                                                                                                                                                                                                                                                                                                                                                                                                                                                                                                                                                                                                                                                                                                                                                                                                                                                                                                                                                                                                                                                                                                                                                                                                                                                                                                                                                                                                                                                                                                                                                                                                                                                                                                                                                                                                                                                                                                                                                                                                                                                                                                                          | r Anodized Aluminum (std.)  | ☐ Clear (std.) | ☐ VG 12V LED Light   | ☐ Conceal Mount |
| ☐ Anoc                                                                                                                                                                                                                                                                                                                                                                                                                                                                                                                                                                                                                                                                                                                                                                                                                                                                                                                                                                                                                                                                                                                                                                                                                                                                                                                                                                                                                                                                                                                                                                                                                                                                                                                                                                                                                                                                                                                                                                                                                                                                                                                         | dized Aluminum Custom Color | Frosted        | ☐ Hatco Strip Warmer | ☐ Surface Mount |
| (                                                                                                                                                                                                                                                                                                                                                                                                                                                                                                                                                                                                                                                                                                                                                                                                                                                                                                                                                                                                                                                                                                                                                                                                                                                                                                                                                                                                                                                                                                                                                                                                                                                                                                                                                                                                                                                                                                                                                                                                                                                                                                                              | ( Contact Factory )         |                | Model #              |                 |
| - Overall Dimensions -  L / L1 - 62" Max  T 3/16 - 14 1/2 - 14 1/2 - 14 1/2 - 14 1/2 - 14 1/2 - 14 1/2 - 14 1/2 - 14 1/2 - 14 1/2 - 14 1/2 - 14 1/2 - 14 1/2 - 14 1/2 - 14 1/2 - 14 1/2 - 14 1/2 - 14 1/2 - 14 1/2 - 14 1/2 - 14 1/2 - 14 1/2 - 14 1/2 - 14 1/2 - 14 1/2 - 14 1/2 - 14 1/2 - 14 1/2 - 14 1/2 - 14 1/2 - 14 1/2 - 14 1/2 - 14 1/2 - 14 1/2 - 14 1/2 - 14 1/2 - 14 1/2 - 14 1/2 - 14 1/2 - 14 1/2 - 14 1/2 - 14 1/2 - 14 1/2 - 14 1/2 - 14 1/2 - 14 1/2 - 14 1/2 - 14 1/2 - 14 1/2 - 14 1/2 - 14 1/2 - 14 1/2 - 14 1/2 - 14 1/2 - 14 1/2 - 14 1/2 - 14 1/2 - 14 1/2 - 14 1/2 - 14 1/2 - 14 1/2 - 14 1/2 - 14 1/2 - 14 1/2 - 14 1/2 - 14 1/2 - 14 1/2 - 14 1/2 - 14 1/2 - 14 1/2 - 14 1/2 - 14 1/2 - 14 1/2 - 14 1/2 - 14 1/2 - 14 1/2 - 14 1/2 - 14 1/2 - 14 1/2 - 14 1/2 - 14 1/2 - 14 1/2 - 14 1/2 - 14 1/2 - 14 1/2 - 14 1/2 - 14 1/2 - 14 1/2 - 14 1/2 - 14 1/2 - 14 1/2 - 14 1/2 - 14 1/2 - 14 1/2 - 14 1/2 - 14 1/2 - 14 1/2 - 14 1/2 - 14 1/2 - 14 1/2 - 14 1/2 - 14 1/2 - 14 1/2 - 14 1/2 - 14 1/2 - 14 1/2 - 14 1/2 - 14 1/2 - 14 1/2 - 14 1/2 - 14 1/2 - 14 1/2 - 14 1/2 - 14 1/2 - 14 1/2 - 14 1/2 - 14 1/2 - 14 1/2 - 14 1/2 - 14 1/2 - 14 1/2 - 14 1/2 - 14 1/2 - 14 1/2 - 14 1/2 - 14 1/2 - 14 1/2 - 14 1/2 - 14 1/2 - 14 1/2 - 14 1/2 - 14 1/2 - 14 1/2 - 14 1/2 - 14 1/2 - 14 1/2 - 14 1/2 - 14 1/2 - 14 1/2 - 14 1/2 - 14 1/2 - 14 1/2 - 14 1/2 - 14 1/2 - 14 1/2 - 14 1/2 - 14 1/2 - 14 1/2 - 14 1/2 - 14 1/2 - 14 1/2 - 14 1/2 - 14 1/2 - 14 1/2 - 14 1/2 - 14 1/2 - 14 1/2 - 14 1/2 - 14 1/2 - 14 1/2 - 14 1/2 - 14 1/2 - 14 1/2 - 14 1/2 - 14 1/2 - 14 1/2 - 14 1/2 - 14 1/2 - 14 1/2 - 14 1/2 - 14 1/2 - 14 1/2 - 14 1/2 - 14 1/2 - 14 1/2 - 14 1/2 - 14 1/2 - 14 1/2 - 14 1/2 - 14 1/2 - 14 1/2 - 14 1/2 - 14 1/2 - 14 1/2 - 14 1/2 - 14 1/2 - 14 1/2 - 14 1/2 - 14 1/2 - 14 1/2 - 14 1/2 - 14 1/2 - 14 1/2 - 14 1/2 - 14 1/2 - 14 1/2 - 14 1/2 - 14 1/2 - 14 1/2 - 14 1/2 - 14 1/2 - 14 1/2 - 14 1/2 - 14 1/2 - 14 1/2 - 14 1/2 - 14 1/2 - 14 1/2 - 14 1/2 - 14 1/2 - 14 1/2 - 14 1/2 - 14 1/2 - 14 1/2 - 14 1/2 - 14 1/2 - 14 1/2 - 14 1/2 - 14 1/2 - 14 1/2 - 14 1/2 - 14 1/2 - 14 1/2 |                             |                |                      |                 |