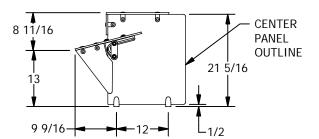

## **SPECIFICATIONS:**

Single-Sided Convertible Food Protector with Shelf.

All component hardware CNC machined in 6061-T6 aluminum to  $\pm$  .005".

All glass panels are 3/8" clear tempered with ground & polished edges and meet ANSI Z97.1

All glass wing end panels are 1/4" clear tempered with ground & polished edges and meet ANSI Z97.1 specifications for safety performance and ASTM C1048-04 specifications for heat treated glass.

All hardware supplied in a satin clear anodized aluminum finish.

Up to 124" O.A. length, (2) 62" sections max.

\* Can Be Configured In Multiple Sections

| FINISH:                                                                                                                                                                                                                                                                                                                                                                                                                                                                                                                                                                                                                                                                                                                                                                                                                                                                                                                                                                                                                                                                                                                                                                                                                                                                                                                                                                                                                                                                                                                                                                                                                                                                                                                                                                                                                                                                                                                                                                                                                                                                                                                        |                             | GLASS:         | OPTIONS:             | MOUNT:          |
|--------------------------------------------------------------------------------------------------------------------------------------------------------------------------------------------------------------------------------------------------------------------------------------------------------------------------------------------------------------------------------------------------------------------------------------------------------------------------------------------------------------------------------------------------------------------------------------------------------------------------------------------------------------------------------------------------------------------------------------------------------------------------------------------------------------------------------------------------------------------------------------------------------------------------------------------------------------------------------------------------------------------------------------------------------------------------------------------------------------------------------------------------------------------------------------------------------------------------------------------------------------------------------------------------------------------------------------------------------------------------------------------------------------------------------------------------------------------------------------------------------------------------------------------------------------------------------------------------------------------------------------------------------------------------------------------------------------------------------------------------------------------------------------------------------------------------------------------------------------------------------------------------------------------------------------------------------------------------------------------------------------------------------------------------------------------------------------------------------------------------------|-----------------------------|----------------|----------------------|-----------------|
| Clear                                                                                                                                                                                                                                                                                                                                                                                                                                                                                                                                                                                                                                                                                                                                                                                                                                                                                                                                                                                                                                                                                                                                                                                                                                                                                                                                                                                                                                                                                                                                                                                                                                                                                                                                                                                                                                                                                                                                                                                                                                                                                                                          | r Anodized Aluminum (std.)  | ☐ Clear (std.) | ☐ VG 12V LED Light   | ☐ Conceal Mount |
| ☐ Anoc                                                                                                                                                                                                                                                                                                                                                                                                                                                                                                                                                                                                                                                                                                                                                                                                                                                                                                                                                                                                                                                                                                                                                                                                                                                                                                                                                                                                                                                                                                                                                                                                                                                                                                                                                                                                                                                                                                                                                                                                                                                                                                                         | dized Aluminum Custom Color | Frosted        | ☐ Hatco Strip Warmer | ☐ Surface Mount |
| (                                                                                                                                                                                                                                                                                                                                                                                                                                                                                                                                                                                                                                                                                                                                                                                                                                                                                                                                                                                                                                                                                                                                                                                                                                                                                                                                                                                                                                                                                                                                                                                                                                                                                                                                                                                                                                                                                                                                                                                                                                                                                                                              | ( Contact Factory )         |                | Model #              |                 |
| - Overall Dimensions -  L / L1 - 62" Max  T 3/16 - 14 1/2 - 14 1/2 - 14 1/2 - 14 1/2 - 14 1/2 - 14 1/2 - 14 1/2 - 14 1/2 - 14 1/2 - 14 1/2 - 14 1/2 - 14 1/2 - 14 1/2 - 14 1/2 - 14 1/2 - 14 1/2 - 14 1/2 - 14 1/2 - 14 1/2 - 14 1/2 - 14 1/2 - 14 1/2 - 14 1/2 - 14 1/2 - 14 1/2 - 14 1/2 - 14 1/2 - 14 1/2 - 14 1/2 - 14 1/2 - 14 1/2 - 14 1/2 - 14 1/2 - 14 1/2 - 14 1/2 - 14 1/2 - 14 1/2 - 14 1/2 - 14 1/2 - 14 1/2 - 14 1/2 - 14 1/2 - 14 1/2 - 14 1/2 - 14 1/2 - 14 1/2 - 14 1/2 - 14 1/2 - 14 1/2 - 14 1/2 - 14 1/2 - 14 1/2 - 14 1/2 - 14 1/2 - 14 1/2 - 14 1/2 - 14 1/2 - 14 1/2 - 14 1/2 - 14 1/2 - 14 1/2 - 14 1/2 - 14 1/2 - 14 1/2 - 14 1/2 - 14 1/2 - 14 1/2 - 14 1/2 - 14 1/2 - 14 1/2 - 14 1/2 - 14 1/2 - 14 1/2 - 14 1/2 - 14 1/2 - 14 1/2 - 14 1/2 - 14 1/2 - 14 1/2 - 14 1/2 - 14 1/2 - 14 1/2 - 14 1/2 - 14 1/2 - 14 1/2 - 14 1/2 - 14 1/2 - 14 1/2 - 14 1/2 - 14 1/2 - 14 1/2 - 14 1/2 - 14 1/2 - 14 1/2 - 14 1/2 - 14 1/2 - 14 1/2 - 14 1/2 - 14 1/2 - 14 1/2 - 14 1/2 - 14 1/2 - 14 1/2 - 14 1/2 - 14 1/2 - 14 1/2 - 14 1/2 - 14 1/2 - 14 1/2 - 14 1/2 - 14 1/2 - 14 1/2 - 14 1/2 - 14 1/2 - 14 1/2 - 14 1/2 - 14 1/2 - 14 1/2 - 14 1/2 - 14 1/2 - 14 1/2 - 14 1/2 - 14 1/2 - 14 1/2 - 14 1/2 - 14 1/2 - 14 1/2 - 14 1/2 - 14 1/2 - 14 1/2 - 14 1/2 - 14 1/2 - 14 1/2 - 14 1/2 - 14 1/2 - 14 1/2 - 14 1/2 - 14 1/2 - 14 1/2 - 14 1/2 - 14 1/2 - 14 1/2 - 14 1/2 - 14 1/2 - 14 1/2 - 14 1/2 - 14 1/2 - 14 1/2 - 14 1/2 - 14 1/2 - 14 1/2 - 14 1/2 - 14 1/2 - 14 1/2 - 14 1/2 - 14 1/2 - 14 1/2 - 14 1/2 - 14 1/2 - 14 1/2 - 14 1/2 - 14 1/2 - 14 1/2 - 14 1/2 - 14 1/2 - 14 1/2 - 14 1/2 - 14 1/2 - 14 1/2 - 14 1/2 - 14 1/2 - 14 1/2 - 14 1/2 - 14 1/2 - 14 1/2 - 14 1/2 - 14 1/2 - 14 1/2 - 14 1/2 - 14 1/2 - 14 1/2 - 14 1/2 - 14 1/2 - 14 1/2 - 14 1/2 - 14 1/2 - 14 1/2 - 14 1/2 - 14 1/2 - 14 1/2 - 14 1/2 - 14 1/2 - 14 1/2 - 14 1/2 - 14 1/2 - 14 1/2 - 14 1/2 - 14 1/2 - 14 1/2 - 14 1/2 - 14 1/2 - 14 1/2 - 14 1/2 - 14 1/2 - 14 1/2 - 14 1/2 - 14 1/2 - 14 1/2 - 14 1/2 - 14 1/2 - 14 1/2 - 14 1/2 - 14 1/2 - 14 1/2 - 14 1/2 - 14 1/2 - 14 1/2 - 14 1/2 - 14 1/2 - 14 1/2 - 14 1/2 - 14 1/2 |                             |                |                      |                 |