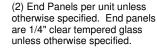

## **Full Service Protector**

| FINISH:                 | GLASS (Clear Tempered): |                | OPTIONS(*): |
|-------------------------|-------------------------|----------------|-------------|
| Brushed Stainless Steel | 1/4" Front - Std        | 3/8" Top - Std | End Panel - |