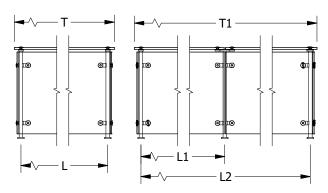

3/8" Front Clear Anodized Aluminum

Frosted

Panel - RT

End Panel - LT

Light Fixture

Warmer

Shelf Kit

- Centerline Dimensions -

L / L1 - 48" Max (1/4" Glass)

- 60" Max (3/8" Glass)

- 96" Max L2

T1 - 98-3/4" Max in a Single Section

( st - Middle support is centered unless L1 dimension is specified )