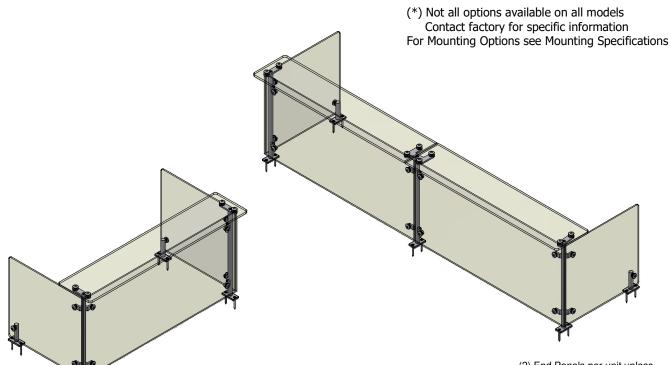

## **Full Service Protector**

| FINISH:                 | GLASS (Clear Tempered): |                | OPTIONS(*): |
|-------------------------|-------------------------|----------------|-------------|
| Brushed Stainless Steel | 1/4" Front - Std        | 3/8" Top - Std | End Panel - |

3/8" Front Clear Anodized Aluminum

Frosted

Panel - RT

End Panel - LT

Light Fixture

Warmer

Shelf Kit

- Centerline Dimensions -