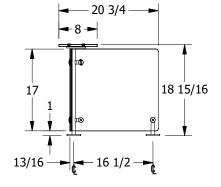

L / L1 - 48" Max (1/4" Glass)

- 60" Max (3/8" Glass)

- 96" Max L2

T1 - 98-3/4" Max in a Single Section

( st - Middle support is centered unless L1 dimension is specified )